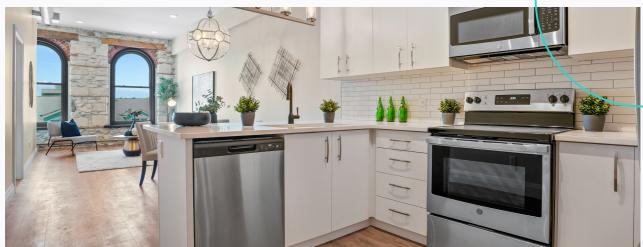

#### **FEATURES**

- Open concept
- 810 960 sq ft
- High efficiency appliances
- In-suite laundry
- Central heating and A/C
- Original historic elements
- Sophisticated modern updates
- Elevator
- · Pet friendly
- Non-smoking
- River views
- One bedroom
- One or Two Bathroom
- · Private storage
- Walk-in closet