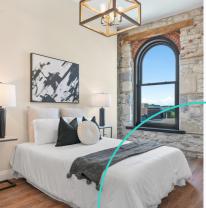

# REFINED URBAN LIVING

Modern apartments in a historic downtown building, featuring heritage elements like the stone facade and exposed beams, complimented by new renovations throughout. The one-bedroom, one or two-bath open-concept residences are anchored with opulent arched windows flooding the space with natural light. A truly exceptional home in the heart of downtown Cambridge.

#### **FEATURES**

- Open concept
- 810 960 sq ft
- High efficiency appliances
- In-suite laundry
- Central heating and A/C
- Original historic elements
- Sophisticated modern updates
- Elevator
- · Pet friendly
- Non-smoking
- River views
- One bedroom
- One or Two Bathroom
- · Private storage
- Walk-in closet